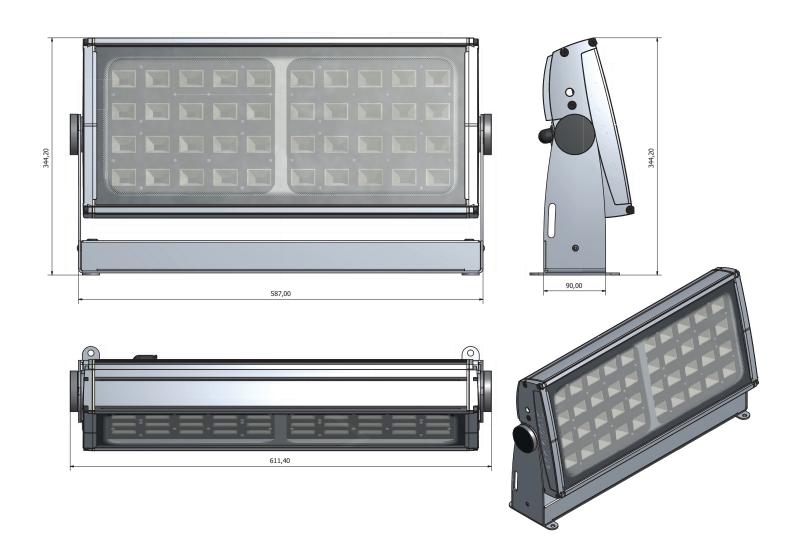

Voltage: 88-264 VAC, 124-370 VDC Frequency: 47-63Hz PFC: PF>0.95/230VAC PF>0.98/115VAC

Current: 0.9A@230VAC; Fuse inside Power Supply Power: 230W

PHYSICAL

WxDxH: 611,5x130x340 mm

Weight: 15 Kg.