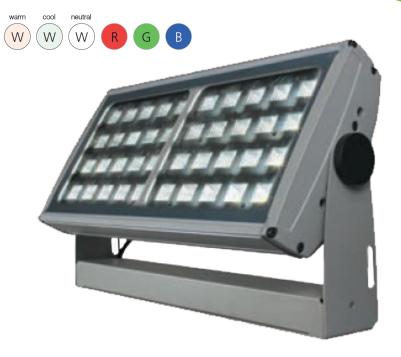

The **Shine R80** is a new range of LED lighting fixture with a smart and attractive design. IP67 rated the Shine R80 utilizes 80 high brightness LEDs combined with an innovative optic system with antiglare reflectors.

Particularly suitable to light up objects from short distance. It can be supplied with different color temperature white LEDs (warm, neutral and cool) or red, green, blue LEDs.

• Standard fixture colour finishing: grey. Optional black and white.

## **TECHNICAL FEATURES**

- LIGHT SOURCE n. 80 (5W) White LEDs 200W total light power 25000 lm
- OPTIC 70°x55°
- TILT Manual 160°
- CONNECTIONS Main Power: 3x0.75mm cable
- RATING PROTECTION IP 67

POWER SUPPLY