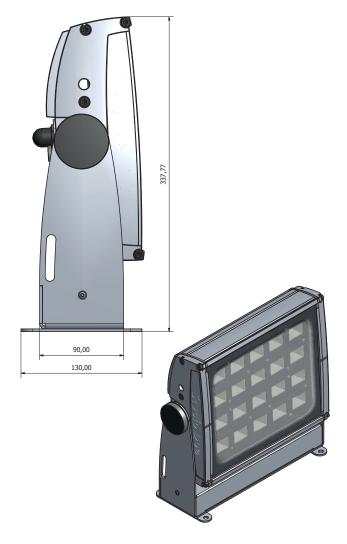

POWER SUPPLY

Voltage: 88-264 VAC, 124-370 VDC Frequency: 47-63Hz

Frequency: 47-63Hz PFC: PF>0.95/230 VAC, PF>0.98/115VAC Current: 0.45A@230 VAC; Fuse inside Power Supply

Power: 120W

PHYSICAL

WxDxH:351,5x130x340 mm