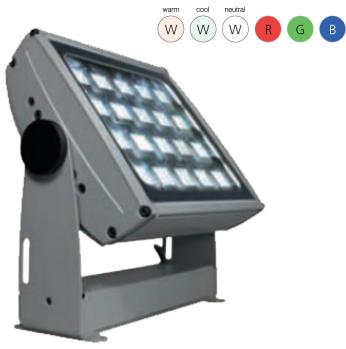

The **Shine R40** is a new range of LED lighting fixture with a smart and attractive design. IP67 rated the **Shine R40** utilizes 40high brightness LEDs combined with an innovative optic system with antiglare reflectors.

particularly suitable to light up objects from short distance. It can be supplied with different color temperature white LEDs (warm, neutral and cool) or red, green, blue LEDs.

• Standard fixture colour finishing: grey. Optional black and white.