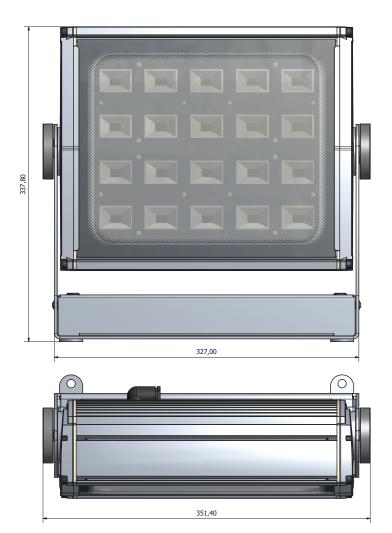

POWER SUPPLY

Voltage: 88-264 VAC, 124-370 VDC Frequency: 47-63Hz

Frequency: 47-63Hz PFC: PF>0.95/230 VAC, PF>0.98/115VAC Current: 0.45A@230 VAC; Fuse inside Power Supply

Power: 120W

PHYSICAL

WxDxH:351,5x130x340 mm